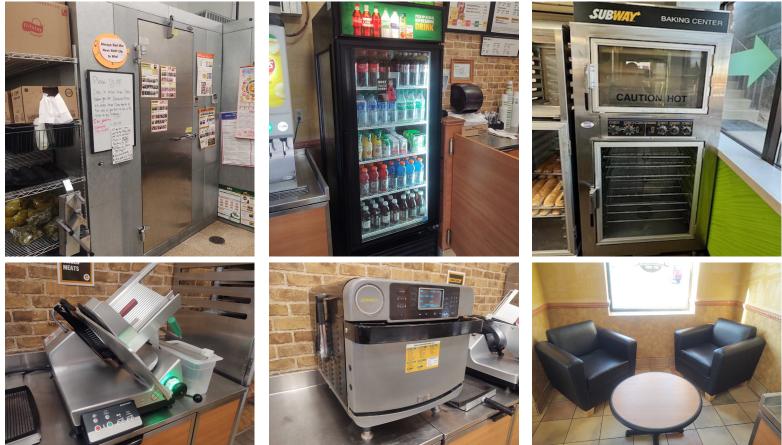

Norlake Single Phase Walk-In Cooler & Freezer – Bizerba Q22 Slicer W/ Blade Sharpener - Duke Warmer Station - Duke Cold Prep Stations - Stainless Steel Top Cash Table - Cookie Case - Duke Stainless Top Storage Cabinets - Beverage Dispenser - True Single Door Beverage Cooler – Menu Master Commercial Microwave – NU-VU Oven/Proofer - Lockwood Rolling Bread Cabinet - Lockwood Dough Retarder - Encore Turbo Chef Toaster Oven – Duke Stainless Steel Sinks – Metro Max Anti-Microbial Cooler Shelving – Metro Wire Shelving - Rolling Chip Rack - Safe - Tables – Chairs – Booths – Pub Height Tables & Chairs - Sign – Misc.